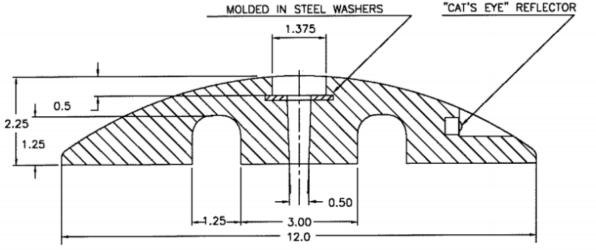

## Product name: Easy Rider Speed Bump Kit

High quality Canadian manufactured speed bump made from 100% recycled tyres, rated at 8km/h. Comes with 180mm coachscrew sets for installing in concrete or 360mm rebar spikes for installing in tarmac. Flexible rubber material means that the bump will adhere to many kinds of road surfaces. Channelled bottom allows for the covering of wires, cables or pipes while the bump is in use. Can be installed for temporary or permanent use – can be moved with ease when needed. Also fitted with small cat's eye reflectors for excellent visibility.