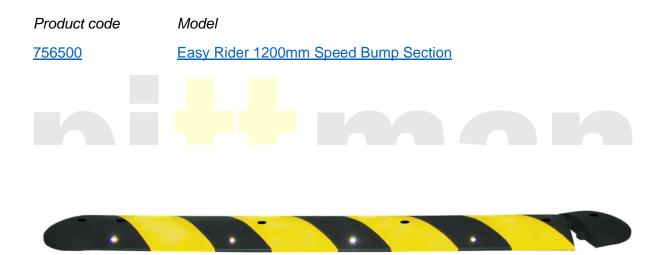

## **Product Specification Sheet**

## Product name: Easy Rider Speed Bump Kit

High quality Canadian manufactured speed bump made from 100% recycled tyres, rated at 8km/h. Comes with 180mm coachscrew sets for installing in concrete or 360mm rebar spikes for installing in tarmac. Flexible rubber material means that the bump will adhere to many kinds of road surfaces. Channelled bottom allows for the covering of wires, cables or pipes while the bump is in use. Can be installed for temporary or permanent use – can be moved with ease when needed. Also fitted with small cat's eye reflectors for excellent visibility.

| Manufacturer /<br>Brand | GNR                                                                                                                                                     |
|-------------------------|---------------------------------------------------------------------------------------------------------------------------------------------------------|
| Warranty                | <ul> <li>3 Year manufacturer's warranty</li> <li>1 Year manufacturer's warranty on yellow markings under normal usage</li> </ul>                        |
| Material                | 100% Recycled Rubber Tyres                                                                                                                              |
| Components              | 1800mm Easy Rider Section, 1200mm Easy Rider Section, 250mm<br>Easy Rider End Caps, 180mm coachscrew sets for concrete/360mm<br>rebar spikes for tarmac |
| Dimensions              | 1800mm section: 1800 (L) x 305 (W) x 57mm (H)<br>1200mm section: 1200 (L) x 305 (W) x 57mm (H)<br>End Cap: 250 (L) x 300 (W) x 56mm (H)                 |
| Weight                  | 1800mm section: 23.1kg                                                                                                                                  |