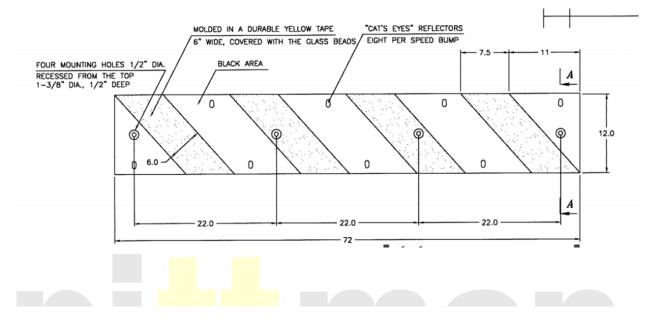

## Product name: Easy Rider Speed Bump Kit

High quality Canadian manufactured speed bump made from 100% recycled tyres, rated at 8km/h. Comes with 180mm coachscrew sets for installing in concrete or 360mm rebar spikes for installing in tarmac. Flexible rubber material means that the bump will adhere to many kinds of road surfaces. Channelled bottom allows for the covering of wires, cables or pipes while the bump is in use. Can be installed for temporary or permanent use – can be moved with ease when needed. Also fitted with small cat's eye reflectors for excellent visibility.

| Manufacturer /<br>Brand | GNR                                                                                                                                                     |
|-------------------------|---------------------------------------------------------------------------------------------------------------------------------------------------------|
| Warranty                | <ul> <li>3 Year manufacturer's warranty</li> <li>1 Year manufacturer's warranty on yellow markings under normal usage</li> </ul>                        |
| Material                | 100% Recycled Rubber Tyres                                                                                                                              |
| Components              | 1800mm Easy Rider Section, 1200mm Easy Rider Section, 250mm<br>Easy Rider End Caps, 180mm coachscrew sets for concrete/360mm<br>rebar spikes for tarmac |
| Dimensions              | 1800mm section: 1800 (L) x 305 (W) x 57mm (H)<br>1200mm section: 1200 (L) x 305 (W) x 57mm (H)<br>End Cap: 250 (L) x 300 (W) x 56mm (H)                 |
| Weight                  | 1800mm section: 23.1kg                                                                                                                                  |